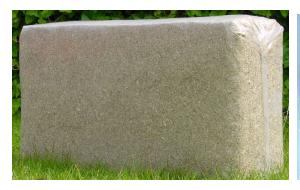

## Hemp Hurd or Hemp Shiv-Specification

Product Name: Hemp Hurd 15kgs Grade: Building

**Definition:** Hemp hurd is the inner "woody" core of the industrial hemp stalk. The hemp hurd is separated from the outer bast fibres by a process called decortication.

Package:

Bag type: Clear plastic bags heat sealed

Weight: 15kg compressed

Bag dimensions: 78 x 36 x 25 cm

Bulk loose loaded

**Color**: Creamy or Off White

**Hurd length:** 8-12mm

**Typical Hemp Hurd Composition:** 