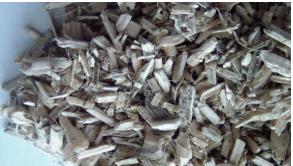

## Hemp Hurd or Hemp Shiv-Specification

Product Name: Hemp Hurd 15kgs Grade: Building

**Definition:** Hemp hurd is the inner "woody" core of the industrial hemp stalk. The hemp hurd is separated from the outer bast fibres by a process called decortication.

Package:

Bag type: Clear plastic bags heat sealed

Weight: 15kg compressed

Bag dimensions: 78 x 36 x 25 cm

Bulk loose loaded

**Color**: Creamy or Off White

**Hurd length:** 8-12mm

**Typical Hemp Hurd Composition:** 

Cellulose: 44 - 55% Hemicelluloses: 16 - 18%

Lignin: 4 - 28%

Extractive Substances: 4 - 18% Other Substances: 6 - 7%

Additives inactive or active: none

15kg Bag Hemp Hurd

Rev 12.2.14 AH Hemp Technologies Canada - <u>anndrea@hemtecusa.com</u>